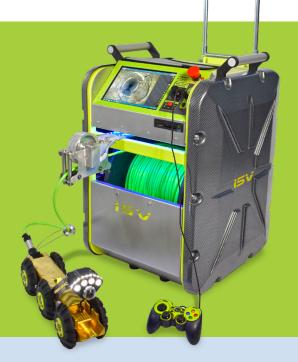

The Insight Vision IRIS pan and tilt mainline inspection system is a compact and portable sewer camera, incorporating a motorized crawler and power rewind / feed assist cable drum. The pan and tilt camera allows for 360 degree rotation and 180 degree pan. IRIS is designed for inspection in 6 to 12 inch diameter pipes. It can accommodate up to 18 inch pipes with the available additional wheel set with 600 feet of Kevlar tether cable.