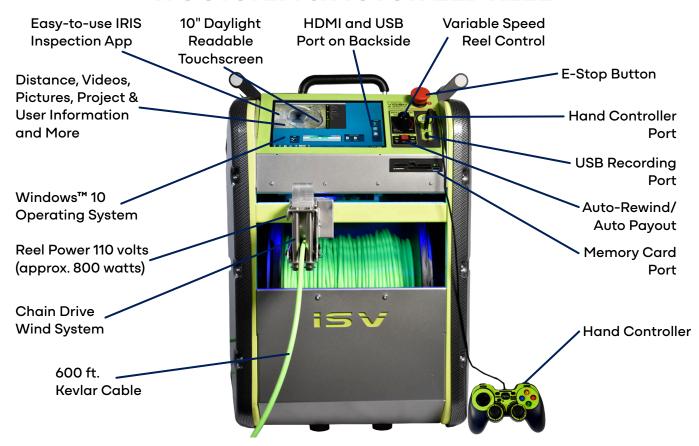

#### **System Includes**

- 600' of Kevlar Tether Cable
- 6" and 8" Wheels
- Hand controller
- 16 GB USB Memory
- 500 GB Hard Drive
- LCD Touchscreen
- LCD Screen Cover
- **Power Cable**
- **IRIS Sunshade**
- **IRIS Rain Cover**
- Allen Wrench (strain relief)

#### **IRIS SYSTEM & MOTORIZED REEL**

# Reel Specifications Dimensions 29" H x 20" W x 21" D Weight 160 lbs Internal Memory 500 GB Solid State

| Crawler Specifications |              |                              |
|------------------------|--------------|------------------------------|
|                        | Dimensions   | 3.5" H x 5" W x 19" D        |
|                        | Weight       | 35 lbs                       |
|                        | Drive System | Hardened Helical Drive Gears |