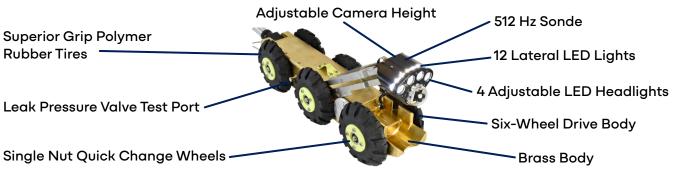

The Insight Vision IRIS pan and tilt mainline inspection system is a compact and portable sewer camera, incorporating a motorized crawler and power rewind / feed assist cable drum. The pan and tilt camera allows for 360 degree rotation and 180 degree pan. IRIS is designed for inspection in 6 to 12 inch diameter pipes. It can accommodate up to 18 inch pipes with the available additional wheel set with 600 feet of Kevlar tether cable.

#### **IRIS CRAWLER & CAMERA**

# Reel Specifications Dimensions 29" H x 20" W x 21" D Weight 160 lbs Internal Memory 500 GB Solid State

| Crawler Specifications |              |                              |
|------------------------|--------------|------------------------------|
|                        | Dimensions   | 3.5" H x 5" W x 19" D        |
|                        | Weight       | 35 lbs                       |
|                        | Drive System | Hardened Helical Drive Gears |